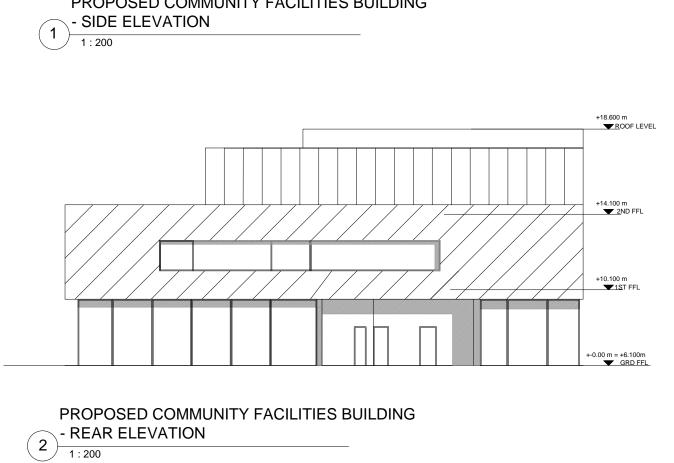

| PROJECT |      | CANA  | LB  | ANKS   | AT PA HE             | AĽ |
|---------|------|-------|-----|--------|----------------------|----|
| CLIENT  |      | REVIN | GT  | ON DEV | ELOPMEN <sup>.</sup> | TS |
| TITLE   |      | PROP  | OSE | D COM  | MUNITY FA            | ١C |
| SCALE:  | 1:20 | 0 @A3 |     | DATE:  | SEPT 2019            |    |

## LY ROAD/PARK ROAD, LIMERICK

S LTD

CILITIES BUILDING - ELEVATIONS

rev.

DRWG. No. 1248-18-48

DRN. BY OLIVER CARTY

44-45 LR CAMDEN ST DUBLIN 2

Tel 01 4763922 Fax 01 4780028 Email info@ocaarchitects.ie